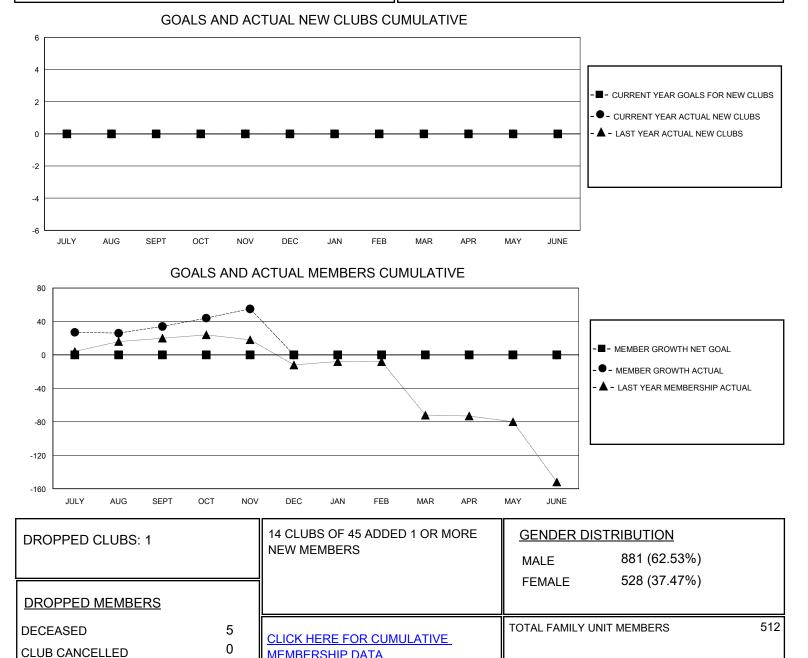

## MONTHLY MEMBERSHIP PROGRESS REPORT

District 3231A1

Results as of: 11/30/2023

| GMT:                  |               |           |               |                       |                        |                         | GMT CA                                             |
|-----------------------|---------------|-----------|---------------|-----------------------|------------------------|-------------------------|----------------------------------------------------|
| Clubs                 |               |           |               | Members               |                        |                         |                                                    |
| RESULTS FOR 2023-2024 |               |           |               | RESULTS FOR 2023-2024 |                        |                         |                                                    |
| QUARTER               | NEW CLUB GOAL | NEW CLUBS | DROPPED CLUBS | QUARTER               | BER GROWTH NET<br>GOAL | MEMBER GROWTH<br>ACTUAL | DROPPED<br>MEMBERS ACTUAL<br>(including transfers) |
| JULY/AUG/SEPT         | 0             | 0         | 1             | JULY/AUG/SEPT         | 0                      | 77                      | 21                                                 |
| OCT/NOV/DEC           | 0             | 0         | 0             | OCT/NOV/DEC           | 0                      | 26                      | 3                                                  |
| JAN/FEB/MAR           | 0             | 0         | 0             | JAN/FEB/MAR           | 0                      | 0                       | 0                                                  |
| APR/MAY/JUNE          | 0             | 0         | 0             | APR/MAY/JUNE          | 0                      | 0                       | 0                                                  |